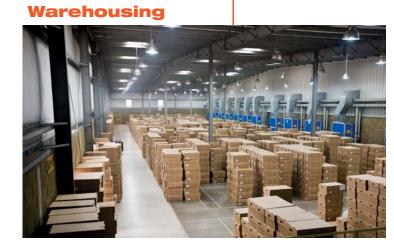

#### **Indoors**

LED Panels

**Save 50-80%** 

Spot- and Linear Luminaires

**Save 50-80%** 

LED Floodlights

**Save 50-70%** 

LED Tubes

**Save 50-70%** 

High-Bay Pendant Lamps

**Save 50-70%** 

High-Bay Lights

**Save 50-70%** 

Streetlights

**Save 50-60%** 