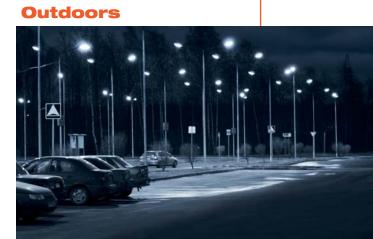

**Save 50-70%** 

High-Bay Pendant Lamps

**Save 50-70%** 

High-Bay Lights

**Save 50-70%** 

Streetlights

**Save 50-60%** 